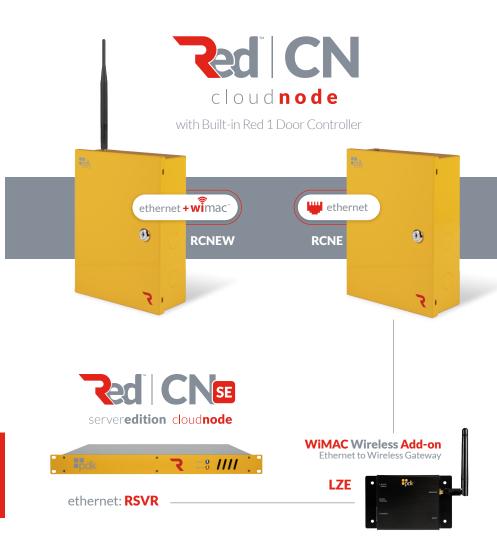

# headendunits

The cloud node is the main system panel and is the gateway to the pdk.io cloud platform. Each site requires one cloud node with an internet connection. The cloud node then communicates with all local door controllers while storing all data onsite in case of an internet outage. Setup is simple as the cloud node automatically establishes a secure outbound connection.