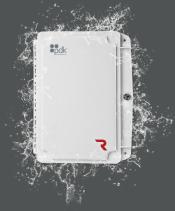

Ethernet: Wireless: PoE Add-On: RMPOE

Pdk's Red™ Pedestal Controller is the solution for access control needs in outdoor applications such as parking lots, gated communities, and storage facilities. A robust weatherproof stainless-steel housing protects the controller and provides a blank faceplate for your favorite reader. It is also fully equipped with controller health monitoring and is equipped for read-in and read-out communication with Weigand or OSDP functionality.

11

Ethernet: Wireless: PoE Add-On: RMPOE