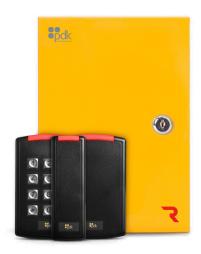

# <u>system</u>**modularity**

Pdk's Red™ controllers include built-in Ethernet connectivity and self-discovery, simplifying IP configuration and functionality. Additional plug-and-play connection options are available with our Red Wireless & PoE++ add-on kits. With the addition of WiMAC™ Wireless and PoE++ options, pdk has the most flexible controllers on the market today. Each module easily plugs seamlessly into the door controller and is ready to go. It's that simple!

# pdkcontrollers

Pdk's Red™ controllers include built-in Ethernet connectivity and self-discovery, simplifying IP configuration and functionality. Pdk Red is equipped with OSDP functionality, an onboard power supply, and a fully supervised power circuit that monitors input, output, battery voltage, and overall controller health.

**PN: R1** Wireless Add-On: RMW PoE Add-On: RMPOE

**PN: R2** Wireless Add-On: RMW PoE Add-On: RMPOE

**PN: R4** Wireless Add-On: RMW PoE Add-On: RMPOE

**PN: R8** Wireless Add-On: RMW PoE Add-On: RMPOE