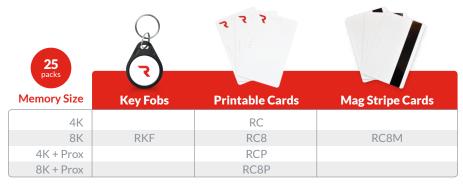

# **High-Security Credentials**

The Red™ Key Fobs and Printable Cards are High-Security smart credentials (13.56 MHz) with a low profile and durable design. ProdataKey Red products lead the industry in secure mobile and encrypted credential communication protocols.

### Pdk io Credentials

Credentials are all about convenience, luckily pdk has a variety of credential options to meet any situation:

Clamshell Cards (qty 100): CSC Printable Cards (qty 100): CPC Keyfobs (qty 100): KFC Leather Keyfobs (qty 25): LTH Bracelet (qty 25): BRC Sticker (qty 25): STK