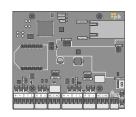

# pdkcontrollers

Pdk's Red™ controllers include built-in Ethernet connectivity and self-discovery, simplifying IP configuration and functionality. Pdk Red is equipped with OSDP functionality, an onboard power supply, and a fully supervised power circuit that monitors input, output, battery voltage, and overall controller health.

**PN: R1** Wireless Add-On: RMW PoE Add-On: RMPOE

**PN: R2** Wireless Add-On: RMW PoE Add-On: RMPOE

**PN: R4** Wireless Add-On: RMW PoE Add-On: RMPOE

**PN: R8** Wireless Add-On: RMW PoE Add-On: RMPOE