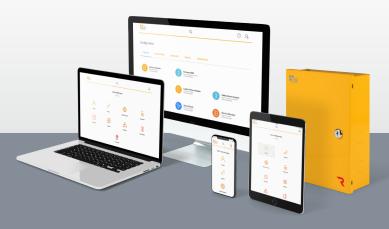

The pdk.io platform delivers a unified experience no matter what device you are managing your system from. Pdk.io is the easiest to use, fully integrated access platform. Effortless cloud management delivers a better experience and improves productivity. Regardless of the system size, pdk.io scales to your needs making access management easier than ever.

## **Benefits**

Manage Anytime, Anywhere, on Any Device.

Interactive Mapping Screen

Plug n' Play Installations

Power and Health Monitoring

Automatic Feature Updates

Real-Time Door & Elevator Status