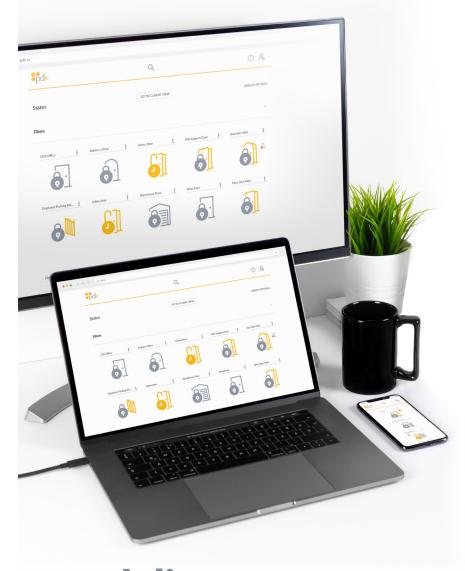

The pdk.io platform delivers a unified experience no matter what device you are managing your system from. Pdk.io is the easiest to use, fully integrated access platform. Effortless cloud management delivers a better experience and improves productivity. Regardless of the system size, pdk.io scales to your needs making access management easier than ever.

# mobile**management**

Easily manage all your customers in a single app. We designed the pdk app for both partners and their customers. As a dealer, you'll be able to configure the system and make changes on the fly. Your customers will be able to easily manage users, create groups, unlock and lock doors, and receive SMS and email alerts from any device.

#### Manage Multiple Locations

Your customers can easily manage all their locations from a single mobile app.