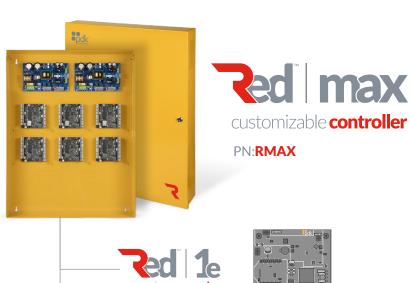

# customizablecontroller

The Red Max is truly in a class of its own, coming fully equipped with two power supplies and two four-door boards. Completely customize your system with any Red expansion board to scale up to 24 doors, all from one enclosure.