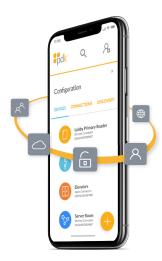

# mobile**management**

Easily manage all your customers in a single app. We designed the pdk app for both partners and their customers. As a dealer, you'll be able to configure the system and make changes on the fly. Your customers will be able to easily manage users, create groups, unlock and lock doors, and receive SMS and email alerts from any device.

# oneapp. completecontrol.