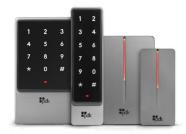

# high**security**readers

## **High-Security Readers**

ProdataKey's Red™ Readers are in a class of their own, with OSDP secure connectivity, high (13.56MHz) and low-frequency (125 kHz) communication, and mobile-ready options. Red Readers are now one of the most secure and versatile readers on the market today, handling every application, from your daily install to the most secure implementation.

#### mullion

High-Security (13.56 MHz): RM High-Security + Prox (125 kHz): RMP High-Security + Mobile: RMB High-Sec + Prox + Mobile: RMPB

# keypad

High-Security (13.56 MHz): RK High-Security + Prox (125 kHz): RKP High-Security + Mobile: RKB High-Sec + Prox + Mobile: RKPB

# singlegang

High-Security (13.56 MHz): RG High-Security + Prox (125 kHz): RGP High-Security + Mobile: RGB High-Sec + Prox + Mobile: RGPB