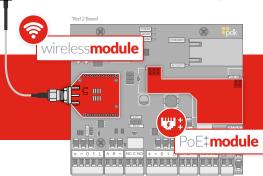

# <u>system</u>**modularity**

Pdk's Red™ controllers include built-in Ethernet connectivity and self-discovery, simplifying IP configuration and functionality. Additional plug-and-play connection options are available with our Red Wireless & PoE++ add-on kits. With the addition of WiMAC™ Wireless and PoE++ options, pdk has the most flexible controllers on the market today. Each module easily plugs seamlessly into the door controller and is ready to go. It's that simple!

wireless add-on: RMW PoE++ add-on: RMPOE